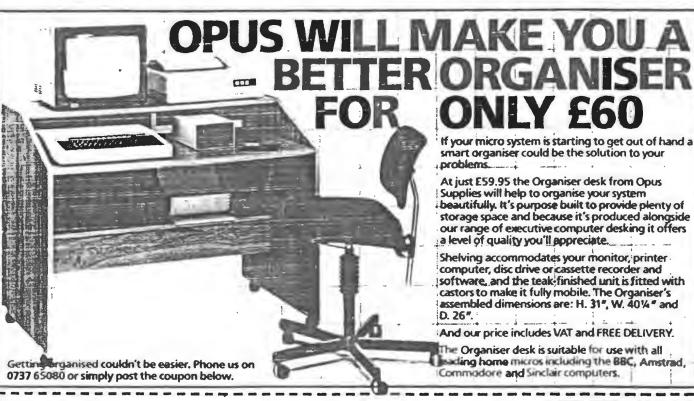

## Assembled Dimensions

| Overall Height        | 31"    | Desk width            | 40 1/4 " |
|-----------------------|--------|-----------------------|----------|
| Desk top height       | 26~    | Depth of top shelf    | 12"      |
| Overall depth         | 26″    | Depth of bottom shelf | 11 1/4 " |
| Usable desk top depth | 23 ½ " |                       |          |